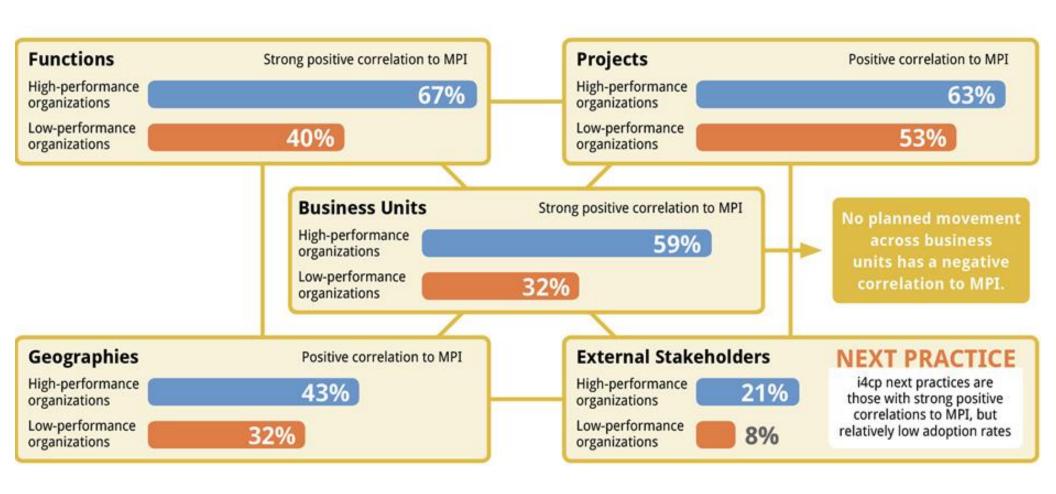

OL

24%

High-performance organizations Low-performance organizations

Organizations indicating high/very high extent with 1,000 or more employees.

Source: i4cp

# A word of...



#### D&I Must be Authentic

#### Drivers that correlate to market performance



# Diverse Developmental Experiences Make the Difference



Organizations responding high/very high percent with 1,000 or more employees. **Source: i4cp** 

#### **NEXT PRACTICE**

Participation in employee affinity or resource groups by global leadership candidates is a little-used and cost-effective development experience that is strongly correlated to market performance, global performance, and development effectiveness.

High-performance organizations use them 4.5x more than lower performers.

## X-Box Model for Talent Mobility





# INSTITUTE FOR CORPORATE PRODUCTIVITY

Peers. Research. Tools. Data.

Kevin Martin

Chief Research & Marketing Officer

Kevin.Martin@i4cp.com

@KevinWMartin

# Thank you, Kevin Martin!