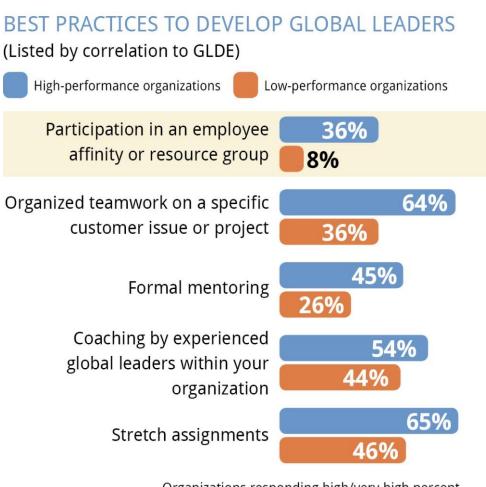

# Diverse Developmental Experiences Make the Difference

Organizations responding high/very high percent with 1,000 or more employees. **Source: i4cp** 

#### **NEXT PRACTICE**

Participation in employee affinity or resource groups by global leadership candidates is a little-used and cost-effective development experience that is strongly correlated to market performance, global performance, and development effectiveness.

High-performance organizations use them 4.5x more than lower performers.