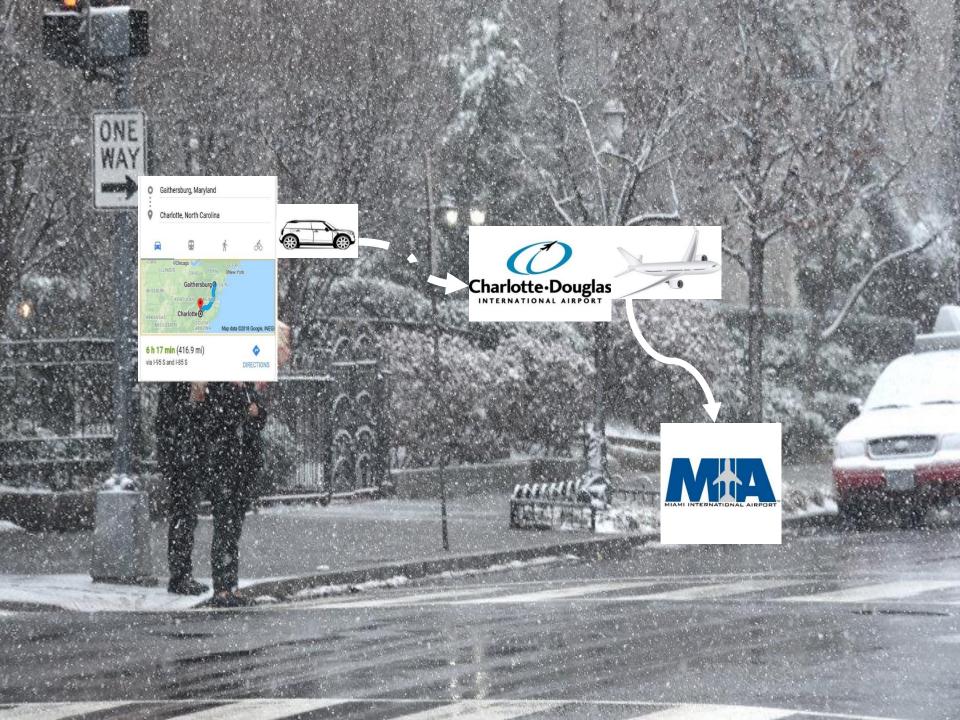

#### CANCELED

DCA to MIA Wednesday, March 21, 2018 DCA MIA 6:45 AM → 9:37 AM

Washington Reagan Miami Flight #: AA 309

Course of the second second

Please call <u>800-882-8880</u> for help. Contact us | <u>Privacy policy</u>